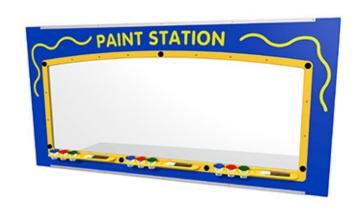

## **Description**

The Giant Paint Station has been created so that more children can have fun and experiment together with paints. Can be wall mounted or mounted onto posts fixed into the ground. Multiple panels can installed side by side or back to back. Please ask for further details of the options available.