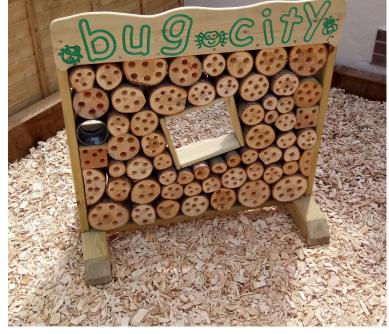

# **Bug City**

Product Code AMVRM-NP-172

### Description

Feed their fascination for all things creepy crawly with bug city. This robust timber unit is filled with rustic untreated logs to attract bugs, spiders and other creepy-crawlies. Providing children with a unique opportunity to observe bugs exactly as they should - in their natural habitat. A great way to promote nature play & learning for schools & nurseries!