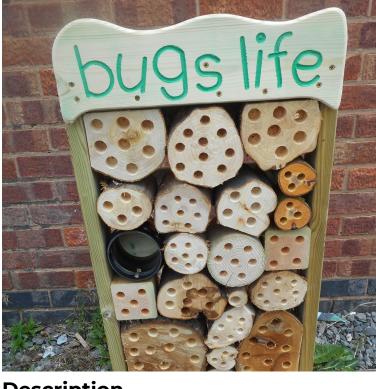

### **Description**

Feed their fascination for all things creepy crawly with bugs life. This robust timber unit is filled with rustic untreated logs to attract bugs, spiders and other creepy-crawlies. Providing children with a unique opportunity to observe bugs exactly as they should - in their natural habitat. A great way to promote nature play & learning for schools & nurseries!