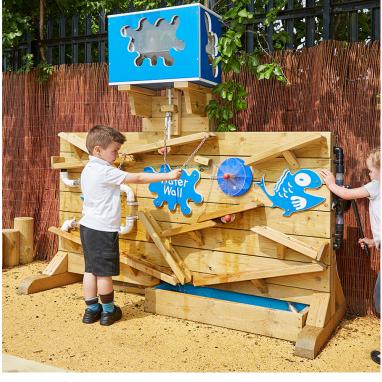

## Water Wall with Tank & **Pump**

Product Code AMVRM-SENS-125

#### **Dimensions:**

Length 2000 mm Height 1900 mm

### **Description**

Water is a fun and essential element of any playground. This popular product features all the usual chutes and tubes plus a tank and fully working pump for the complete Water Wall experience.

Height of water wall back panel is 1200mm. Height to top of water tank is 1900mm.