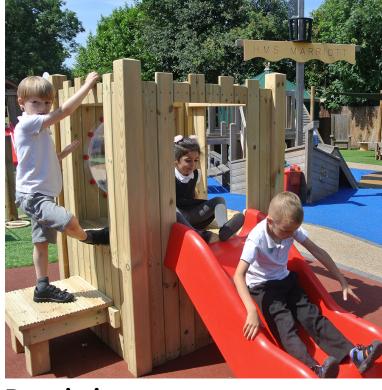

# **Tiny Castle**

Product Code AMVRM-PU-089

## **Description**

Our tiny castle is another popular choice for school playgrounds and will help with physical development.

Whether pretending to be dragon-slaying knights or kings and queens, castles provide children with oodles of role playing fun.

A free standing unit, hand made with pre-treated high quality, low maintenance play-grade timber from a sustainable source and backed with a 10 year guarantee.