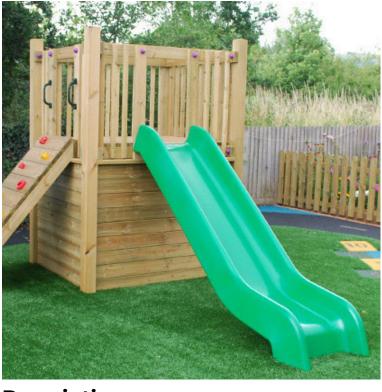

## **Description**

Our Little John is built to encourage outdoor play in your environment.

The play tower provides an escape from the hustle and bustle of the playground. Featuring a slide and a climbing wall.

A free standing unit, hand made with pre-treated high quality, low maintenance play-grade timber from a sustainable source and backed with a 10 year guarantee.