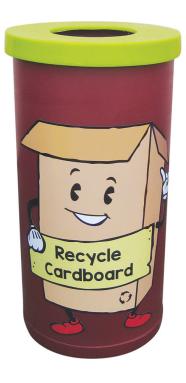

# **Popular Recycling Bin** Cardboard

Product Code AMVTB-OF-BINR-POP-RCH-CB

Price includes FREE delivery to UK mainland (excluding Highlands)

## **Description**

#### **FEATURES**

- Polyethylene bodyshell
- Galvanised steel liner (Can be supplied with plastic if preferred)
- Hygienic, easy to clean
- Environmentally friendly, made from recyclable plastic
- Colourful child friendly cartoon logo
- For recycling cardboard