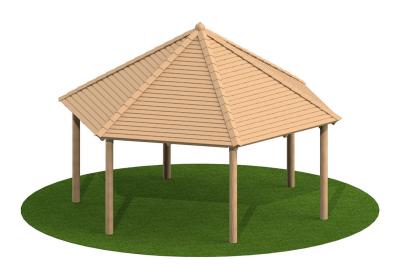

# **5m Hexagonal Timber Shelter**

Product Code AMVAE-SC-S15

Price stated is for product only.<br/>
Contact us for a delivery & installation quote based on your location.

## **Dimensions:**

Length 5710 mm Width 5000 mm Height 3790 mm

# **Description**

All hexagonal timber shelters are available in 3m, 4m and 5m sizes with the option of a timber deck floor.

All AMV Timber Activity & Trail equipment is made from sustainably sourced timber and available in two grades of high-quality timber with respective warranties of 10 or 15 years.