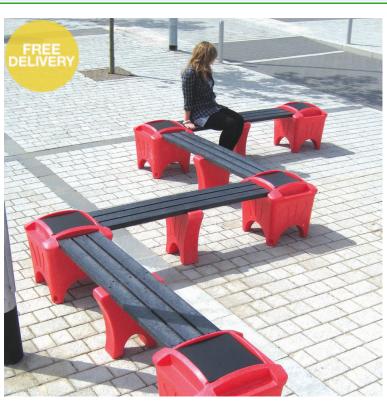

## **Description**

The Modular Seating system is an extremely versatile product which can be purchased in any quantities or colours. It provides a limitless combination of seating arrangements; around corners, around trees or posts, along walls or in fixed geometric patterns.

Use the seating to divide areas, create areas for small groups or as an interesting feature, snaking around your site.

The end "boxes" can be supplied with solid flat tops or open to act as planters. Once installed (simple self-assembly required) the products are totally maintenance free and can be added to in future years.