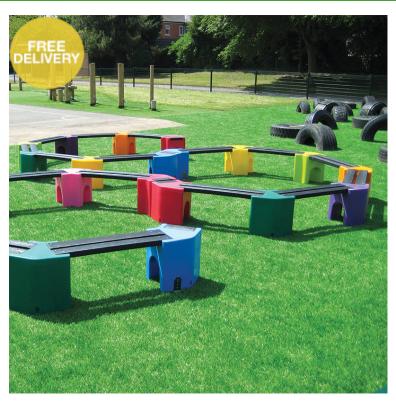

## **Description**

Comprising of three standard learning curve benches configured in one continuous snaking run, this seating arrangement provides schools with an instant social outdoor space for pupils (and possibly parents at home time!)

Perfect for installing at the edge of playgrounds or in courtyards, these benches are supplied with ground fixing bolts as standard for securing into hard surfaces. For fixing securely onto grass, earth fixing kits can be purchased separately.

This triple version has a seating capacity for approximately 36 children or more.