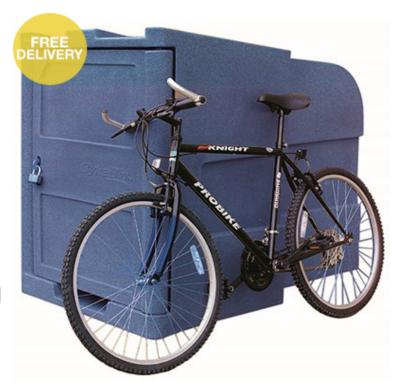

## BykeBin With Advertising Panels, Fixing Bolts & Padlock

Product Code AMVTB-CSS-BG

# Price on Application

1250 mm

1650 mm

Price includes FREE delivery to UK mainland (excluding Highlands)

Dimensions: Length 960 mm

Height Depth

#### FEATURES

- Ready assembled
- Ground fixing bolts for hard surfaces
- Environmentally friendly, made from recyclable plastic
- Hygienic, easy to clean
- Vandal resistant
- UV stable

AMV Playgrounds | Unit D | Abbey Lane Enterprise Park | Abbey Lane, Burscough | Lancashire | L40 7SR