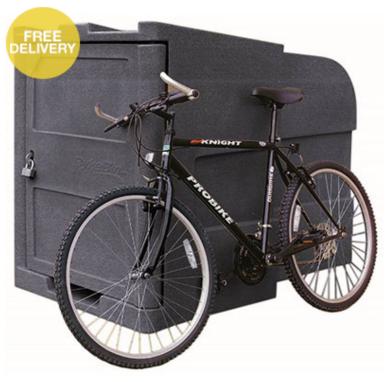

## Plain BykeBin With Fixing Bolts & Padlock

Product Code AMVTB-CSS-B

Price on Application

Price includes FREE delivery to UK mainland (excluding Highlands)

Dimensions:Length960 mmHeight1250 mmDepth1650 mm

## Description

Our Bykebin Bike Locker is a cost effective, individually secured bicycle storage solution. Popular with schools, colleges, stations, hospitals, car parks, shopping centres and more, these easy to install units can either standalone or be neatly.

## FEATURES

- vandal resistant
- can be installed almost anywhere in minutes
- hygienic, easy to clean
- minimal maintenance, will not rust, does not need painting
- environmentally friendly, made from recyclable plastic
- all metal work is stainless-steel
- internal hooks for personalised effects
- includes padlock and key
- ground fixing
- incorporates built-in floor & amp; drainage holes
- internal ground-fixing cycle-securing positions
- potential for advertising revenue