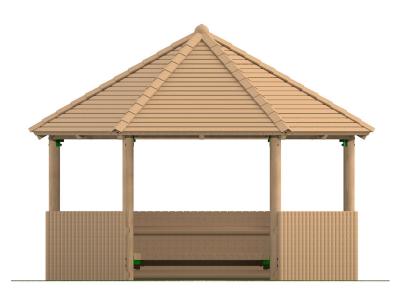

# **4m Hexagonal Timber Shelter with Seating and Half Clad Sides**

Product Code AMVAE-SC-S14

£9,564

Price stated is for product only.<br/>
Contact us for a delivery & installation quote based on your location.

## **Dimensions:**

Length 4630 mm Width 4000 mm Height 3480 mm

## **Description**

All hexagonal timber shelters are available in 3m, 4m and 5m sizes with the option of a timber deck floor.

All AMV Timber Activity & Trail equipment is made from sustainably sourced timber and available in two grades of high-quality timber with respective warranties of 10 or 15 years.