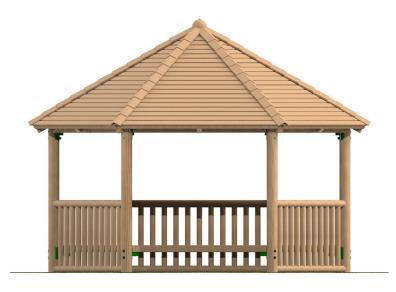

## 4m Hexagonal Timber Shelter with Seating and Balistrade Sides

Product Code AMVAE-SC-S13

## Description

All hexagonal timber shelters are available in 3m, 4m and 5m sizes with the option of a timber deck floor.

All AMV Timber Activity & amp; Fitness Trail equipment is made from sustainably sourced timber and available in two grades of high-quality timber with respective warranties of 10 or 15 years.