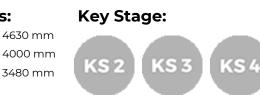

## 4m Hexagonal Timber Shelter with Seating and Balistrade Sides

Product Code AMVAE-SC-S13

# £9,720

Price stated is for product only.<br>Contact us for a delivery & installation quote based on your location.

### **Dimensions:**

Length Width Height





### **Play Values**

This product supports the following areas of child development.





Role Play





Communication Skills

## Description

All hexagonal timber shelters are available in 3m, 4m and 5m sizes with the option of a timber deck floor.

All AMV Timber Activity & amp; Fitness Trail equipment is made from sustainably sourced timber and available in two grades of high-quality timber with respective warranties of 10 or 15 years.

Steel feet available as optional extra

#### MATERIAL FINISH

Sanded and Splinter Free Pressure Treated with TANALISED E 8000 wood preservative

#### SAFETY SURFACING

Not required

#### FREE FALL HEIGHT

N/A

#### WARRANTY

#### 10 year timber warranty

- Standard pine option (10 year in-ground guarantee)
- Sustainably sourced FSC certified softwood