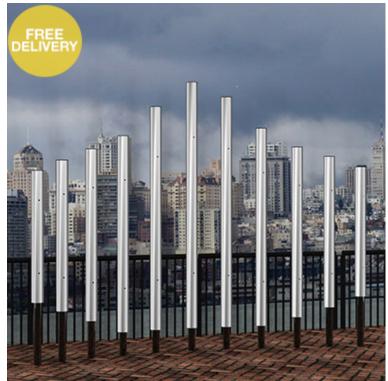

## **Colossus Chimes (set of 11)**

Product Code AMVPP-MI-035

## Price on Application

100 mm

Price includes FREE delivery to UK mainland (excluding Highlands).

**Dimensions:** Height Depth

## Description

Set of 11 Chimes tuned in C Major Pentatonic (C3-C5) Ranging from 1.6m-2.4m (63" - 95") this truly awesome sound sculpture delivers powerful resonant tones and visitors will experience the pure joy of making music and playing with sound in the outdoors. Exceptional vibrations guarantee an extraordinary sensory experience.