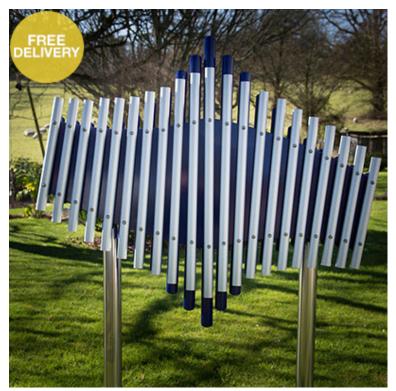

## Description

The Sonora's melodious bells chime out loud with a resounding sonorous musical voice! The 21 tubular bells are made from hand tuned, heavy duty anodized aluminium and are each mounted individually over impact-resistant ABS plastic resonators which are equally precisely tuned. Sonora can be wall mounted or affixed to posts for easy installation into any surface. The elegant design is based on the Percussion Play Duo however each note has a half degree spacing away from the centre creating a wave effect with a varying degree of contortion depending on what angle you're looking on from, it certainly stands out in the crowd! Designed heavy-duty versions are ideal for high use or unsupervised applications, where less durable fixtures and fittings may suffer from wear and tear. Heavy-duty versions have black anodized aluminium resonators instead of the coloured ABS with polyurethane caps on the end of each resonator. The notes are securely mounted onto high density poly-ethylene back-boards. Finally, stainless steel security fixings offer unparalleled durability.