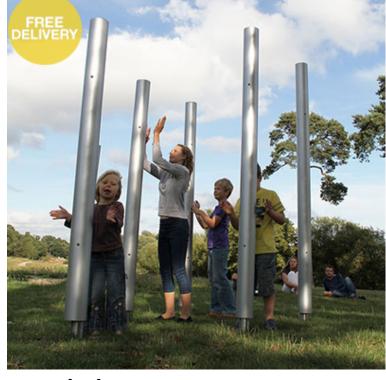

## **Emperor Chimes (set of 6)**

Product Code AMVPP-MI-012

## **Description**

With the largest standing over 2.5m in height, our Emperor Chimes really are the daddy of all chimes - large in sound and size! As a full set of six they offer a complete C-Major Pentatonic octave C3-C4. Striking the chime with your hands just about anywhere along the tube produces a deep, resonant, powerful tone that you not only hear, but can feel as well. The harder you strike, the more it will vibrate, creating a louder sound with such resonance you can actually feel the vibration through your entire body. It is an amazing experience and you really do feel like you have been bathed in sound!