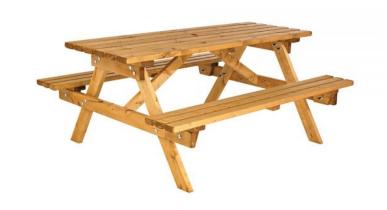

## **Cotswold 8 Seater Traditional Picnic Bench**

Product Code AMVAF-OF-9500004

£220

Price stated is for product only.<br/>
Contact us for a delivery & installation quote based on your location.

**Dimensions:** 

## **Description**

The Cotswold, heavy duty timber picnic bench is a sturdy picnic bench that has been treated with a water based preservative. This product makes for easy assembly with the seats and table top coming pre-assembled, just bolt together with the legs. Available in a six or eight seater options, it is a great addition to any outdoor site.