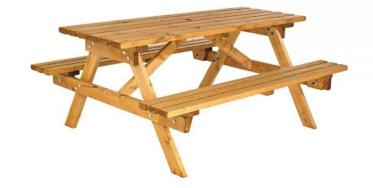

## Cotswold 6 Seater Traditional Picnic Bench

Product Code AMVAF-OF-9500003

## Description

The Cotswold, heavy duty timber picnic bench is a sturdy picnic bench that has been treated with a water based preservative. This product makes for easy assembly with the seats and table top coming pre-assembled, just bolt together with the legs. Available in a six or eight seater options, it is a great addition to any outdoor site.