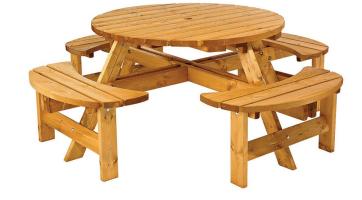

# Cotswold Round Picnic Bench - Seats 8

Product Code AMVAF-OF-9500063

## Description

The Cotswold, heavy duty timber picnic bench that has been treated with a water based preservative. This product makes for easy assembly with seats and table top coming pre-assembled, just bolt together with the legs. For summer months, a handy pre-drilled hole is present to accommodate a parasol - perfect for any outdoor environment.