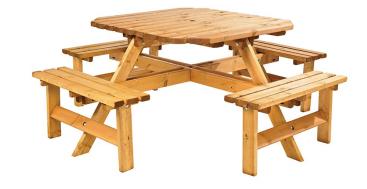

## Octagonal 8 Seater Picnic Bench

Product Code AMVAF-OF-9500021

## Description

This octagonal picnic bench is suitable to seat up to eight adults comfortably. The bench is the perfect addition to any location and has stylish features to boot. Its heavy duty timber from sustainable and renewable sources in northern Europe and its easy to follow self-assembly instructions makes it a popular choice for any outdoor space.