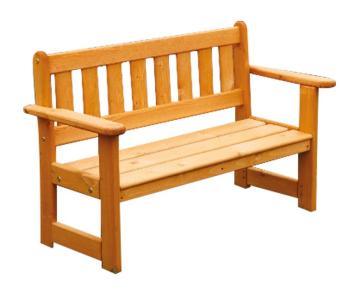

## **Infant Bench**

Product Code AMVAF-OF-9500056

655 mm

## Description

A newly developed 'natural' range with early years specifically in mind. Made to our usual high standards and built to last, you can expect many years of learning through play. Reliable and versatile, this range will ensure your outdoor space becomes as much a part of the learning environment as the traditional classroom. The infant bench is a beautifully designed and manufactured product, perfect for outdoor seating for schools. Offering a lower height for younger children to sit on comfortably, this sturdy, strong and natural bench will withstand the daily rigours of the early years' environment.