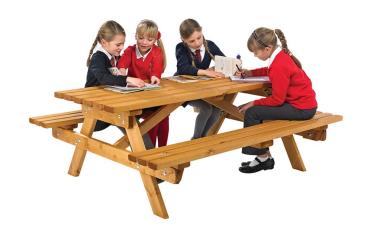

# 8 Seater Cotswold Junior Picnic Bench

Product Code AMVAF-OF-9500016

£205

Price stated is for product only.<br/>
Contact us for a delivery & installation quote based on your location.

#### **Dimensions:**

Length 1360 mm Height 630 mm Depth 1372 mm

## **Description**

Designed with reduced dimensions specifically for the use of junior schools. Our Junior Products boast all the quality characteristics of our renowned heavy duty adult furniture ranges. The Cotswold, heavy duty timber picnic bench is made from sustainable and renewable sources and only using a water based preservative - to make it environmentally attractive. This product makes for easy assembly with the seats and table top coming pre-assembled just needing simple bolts adding for the legs. For summer months, a handy pre-drilled hole is present to accommodate a parasol - perfect for school garden furniture.