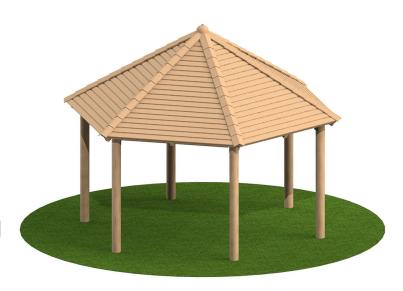

# **4m Hexagonal Timber Shelter**

Product Code AMVAE-SC-S11

£6,466

Price stated is for product only.<br/>
Contact us for a delivery & installation quote based on your location.

# **Dimensions:**

Length 4630 mm Width 4000 mm Height 3480 mm

# **Description**

All hexagonal timber shelters are available in 3m, 4m and 5m sizes with the option of a timber deck floor.

All AMV Timber Activity & Trail equipment is made from sustainably sourced timber and available in two grades of high-quality timber with respective warranties of 10 or 15 years.