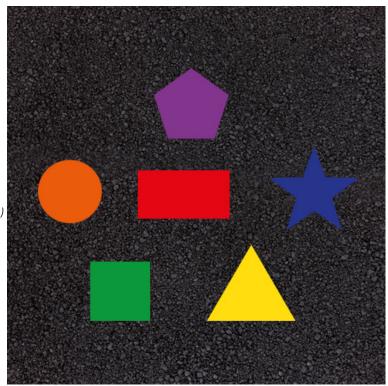

## Description

Shapes can be used for a variety of activities from assembly lines to targets. Circle, Square, Rectangle, Star & Triangle, available in all colours. Shape sizes from 100mm diameter to 600mm. Any other shape can be manufactured upon request. Numbers can also be added to the shapes.