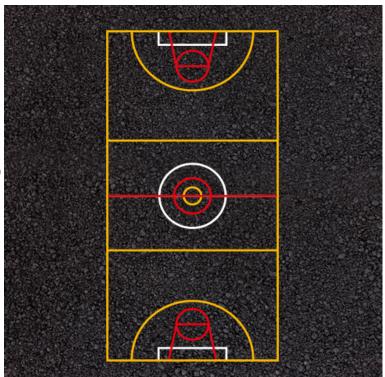

## **Play Values**

This product supports the following areas of child development.

Gross Motor Skills

Description

Standard size Multi-Court with Netball, Basketball & Football. Colours can be chosen as required. The Multi-Court can also be designed to fit different playground sizes. These prices may vary.