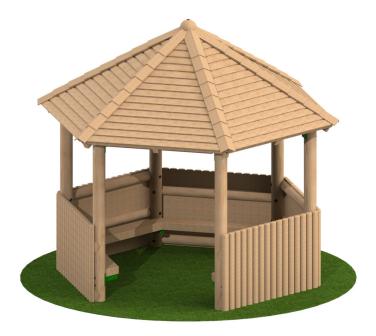

## Description

All hexagonal timber shelters are available in 3m, 4m and 5m sizes with the option of a timber deck floor.

All AMV Timber Activity & amp; Fitness Trail equipment is made from sustainably sourced timber and available in two grades of high-quality timber with respective warranties of 10 or 15 years.