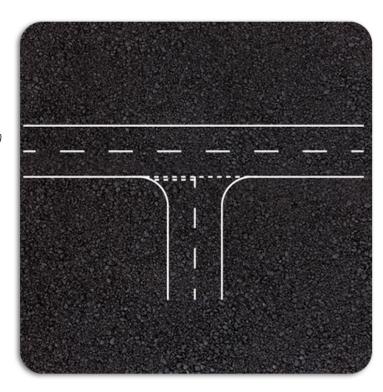

## **Description**

This is one of our most popular markings. The Cycle proficiency track is designed for school playgrounds. This 20m x 14m track is 4m wide with two lanes and a junction. Ideal for children to practice bike-ability in a safe playground environment. The track can be designed to suit your playground area and bespoke designs are available.