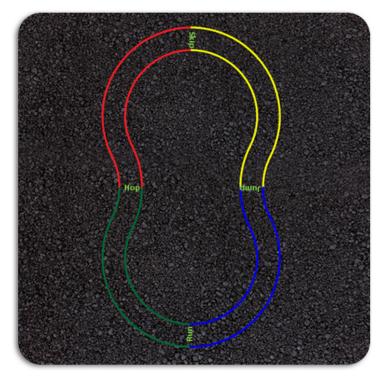

## Description

A colourful training circuit for young children to run around on. Children can hop, skip, jump and run around the track. Ideal for PE lessons or breaktimes where children can make up their own games and sporting events.