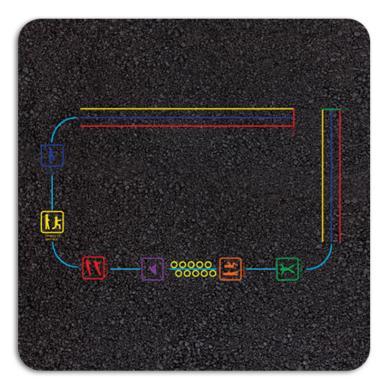

## **Fitness Circuit Trail**

Product Code AMVF4-PM-084

£928

Price includes installation (Min. order value £1,000 plus VAT applies)

Dimensions: Length 30 Width 150

## Description

Fitness trail consisting of a two lane sprint at the start then six exercise stations including star jump, squat, hop, sit ups, lunges, press ups and then a sprint to the finish line. Can be designed to fit any playground. Ideal for Key Stage 2 children and older to be used in PE lessons. Schools can design there own fitness trail with their own stations. Please contact us for any bespoke designs.