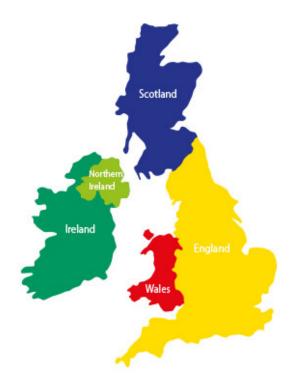

## Description

A large map of the United Kingdom showing England, Scotland, Wales and Ireland in different colours. A great teaching aid for children to learn geography. Some schools have asked for their own town, city or village to be marked on the map to show exactly where they live.