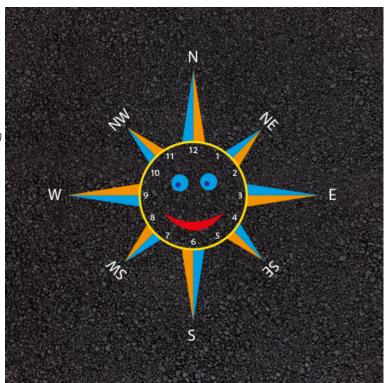

## Description

The Clock Face Compass has a smiley face centre and 8 compass points around it. Great for teaching nursery and primary school children how to tell the time and the points of the compass. All compasses are installed pointing true north.