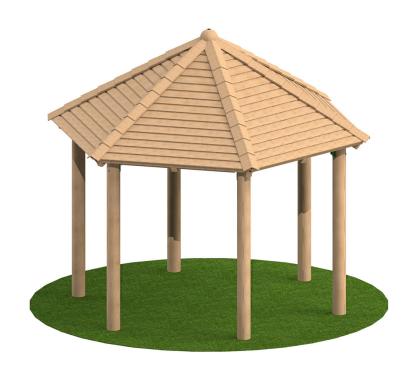

# **3m Hexagonal Timber Shelter**

Product Code AMVAE-SC-S7

Price stated is for product only.<br/>
Contact us for a delivery & installation quote based on your location.

# **Description**

All hexagonal timber shelters are available in 3m, 4m and 5m sizes with the option of a timber deck floor.

All AMV Timber Activity & Trail equipment is made from sustainably sourced timber and available in two grades of high-quality timber with respective warranties of 10 or 15 years.

### **MATERIAL FINISH**

Sanded and Splinter Free Pressure Treated with TANALISED E 8000 wood preservative