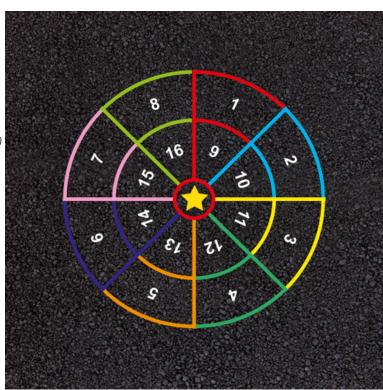

## **Description**

Playground target game for children of all ages. The child stands bedind the line and throws at the target to score points. Each section has different points for hitting the target. Children can throw under arm or over arm, and right handed or left handed. Impoves coordination and can be used for competitions.