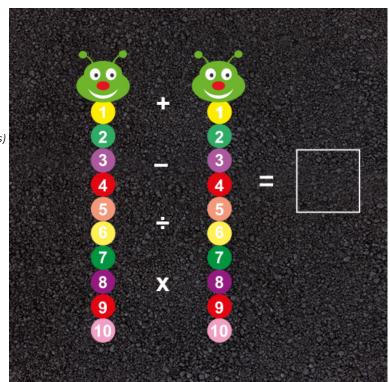

### Description

A great, colourful and fun teaching aid for children of all ages. Two 1 to 10 Caterpillars with add, subtract, divide, multiply sign in the middle, and an answer box for the children to go into when they have worked out the answer.