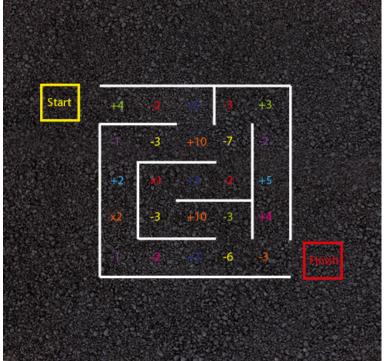

## Description

The game is played by a child starting in the Start box, the teacher or another child calls out a number. The child then starts moving around the maze calling out the solution to the maths questions as they move around the maze. If the child completes the maze then they have won the game. If a question is answered wrongly then the child drops out and the next child begins. This is an excellent teaching aid for mathematics and problem solving, as well as allowing children to learn in a healthy outdoor environment.