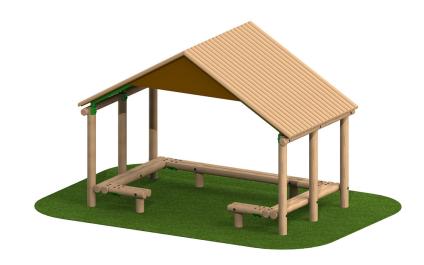

# 4m Timber Shelter with Seating

Product Code AMVAE-SC-S5

£6,930

Price stated is for product only.<br/>
Contact us for a delivery & installation quote based on your location.

### **Key Stage:**

Length 4000 mm Width 2400 mm Height 3100 mm

## **Description**

All AMV Timber Activity & Titness Trail equipment is made from sustainably sourced timber and available in two grades of high-quality timber with respective warranties of 10 or 15 years.

Steel feet available as optional extra