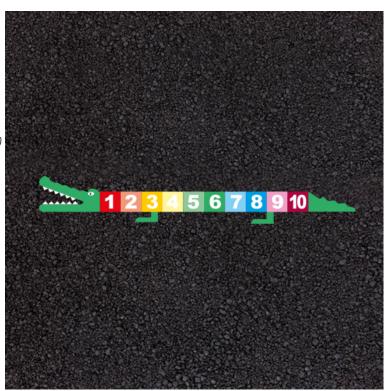

## 1-10 Crocodile

Product Code AMVF4-PM-040

£228

Price includes installation (Min. order value £1,000 plus VAT applies)

**Dimensions:** 

Length Width

**Key Stage:** 4500 mm 800 mm (S)=1/1=5

## Description

1-10 Crocodile will brighten up any school playground. Ideal early learning aid for Nursery and Key Stage 1 children. You can now include "O" as the starting point for all numeracy games at no extra cost. This is from many requests from from primary school teachers.