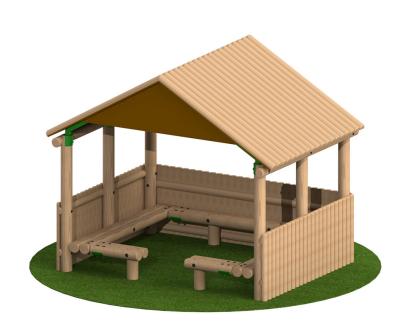

# 3m x 2.4m Timber Shelter with Seating and Half **Clad Sides**

Product Code AMVAE-SC-S4

£7,361

Price stated is for product only.<br/>
Contact us for a delivery & installation quote based on your location.

# **Key Stage:**

Lenath 3000 mm Width 2400 mm Height 2800 mm

# **Description**

All AMV Timber Activity & Titness Trail equipment is made from sustainably sourced timber and available in two grades of high-quality timber with respective warranties of 10 or 15 years.

#### MATERIAL FINISH

Sanded and Splinter Free Pressure Treated with TANALISED E 8000 wood preservative