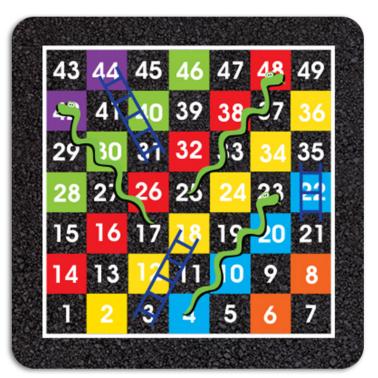

## Description

Traditional game of Snakes & Ladders. Great game for children of all ages. 1 to 49 snakes and ladders board game adapted for playgrounds using 300mm x 300mm thermoplastic squares. A fantastic, bright game that will make any plain tarmac look great.