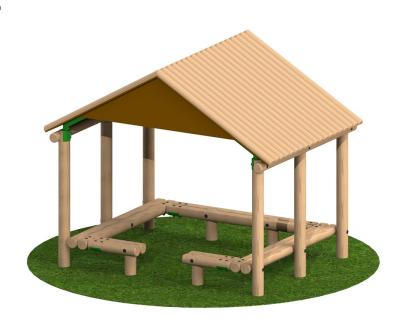

# 3m x 2.4m Timber Shelter with Seating

Product Code AMVAE-SC-S3

£6,391

Price stated is for product only.<br/>
Contact us for a delivery & installation quote based on your location.

# **Dimensions:**

# **Key Stage:**

Length 3000 mm Width 2400 mm Height 2800 mm

# **Description**

All AMV Timber Activity & Titness Trail equipment is made from sustainably sourced timber and available in two grades of high-quality timber with respective warranties of 10 or 15 years.