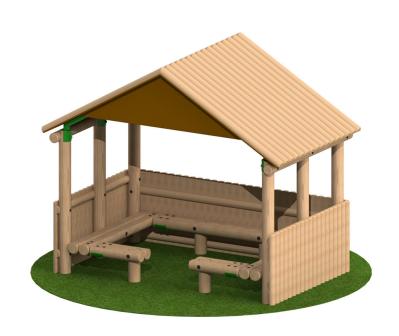

# 3m x 1.9m Timber Shelter with Seating and Half **Clad Sides**

Product Code AMVAE-SC-S2

£6,928

Price stated is for product only.<br/>
Contact us for a delivery & installation quote based on your location.

## **Dimensions:**

### **Key Stage:**

Lenath 3000 mm Width 1900 mm Height 2800 mm

# **Description**

All AMV Timber Activity & Titness Trail equipment is made from sustainably sourced timber and available in two grades of high-quality timber with respective warranties of 10 or 15 years.

## **MATERIAL FINISH**

Sanded and Splinter Free Pressure Treated with TANALISED E 8000 wood preservative