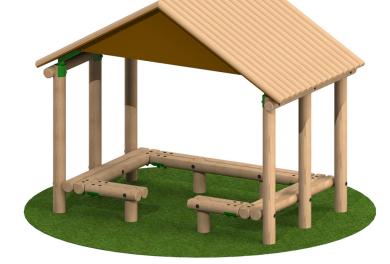

# 3m x 1.9m Timber Shelter with Seating

Product Code AMVAE-SC-S1

# £5,898

Price stated is for product only.<br>Contact us for a delivery & installation quote based on your location.

1900 mm 2800 mm

Dimensions: Length 3000 mm

Width Height Key Stage:

## Description

All AMV Timber Activity & amp; Fitness Trail equipment is made from sustainably sourced timber and available in two grades of high-quality timber with respective warranties of 10 or 15 years.