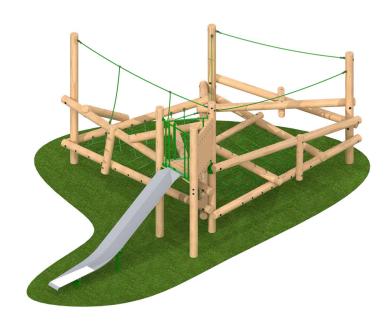

## Clamber Stack 3 with Stainless Steel Slide

Product Code AMVAE-CS14

### Description

Clamber means to climb using both hands and feet in an effortful way, this form of climbing can be physically demanding but it can provide the opportunity to develop balance, strength, and coordination. A stack is typically a pile of objects that are neatly arranged, however a clamber stack is designed to appear disorganised. Using timber and rope the clamber stack simulates a natural, challenging, and enjoyable play environment which can ignite a childâ€<sup>TM</sup>s imagination, encourage problem solving and help to build confidence.