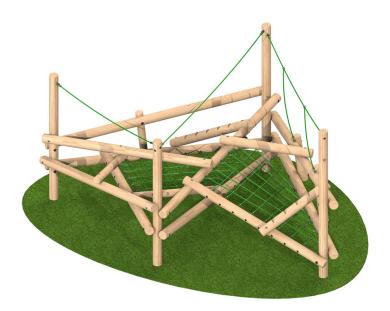

## **Clamber Stack 3**

3982 mm

2700 mm

Product Code AMVAE-CS13

## Description

Clamber means to climb using both hands and feet in an effortful way, this form of climbing can be physically demanding but it can provide the opportunity to develop balance, strength, and coordination. A stack is typically a pile of objects that are neatly arranged, however a clamber stack is designed to appear disorganised. Using timber and rope the clamber stack simulates a natural, challenging, and enjoyable play environment which can ignite a childâ€<sup>TM</sup>s imagination, encourage problem solving and help to build confidence.