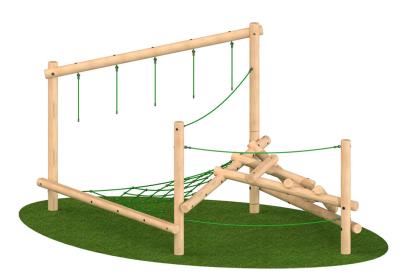

## Description

Clamber means to climb using both hands and feet in an effortful way, this form of climbing can be physically demanding but it can provide the opportunity to develop balance, strength, and coordination. A stack is typically a pile of objects that are neatly arranged, however a clamber stack is designed to appear disorganised. Using timber and rope the clamber stack simulates a natural, challenging, and enjoyable play environment which can ignite a childâ€<sup>TM</sup>s imagination, encourage problem solving and help to build confidence.

### **Play Values**

This product supports the following areas of child development.

Stretching & Flexibility

Hand-eye

Co-ordination

Gross Motor Skills

Strength

Hanging