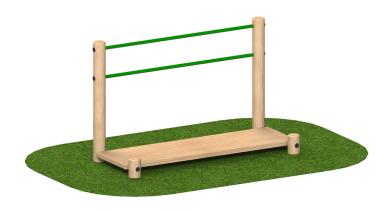

# Warm Up Bench

Product Code AMVAE-FTW9

Price stated is for product only.<br/>
Contact us for a delivery & installation quote based on your location.

## **Dimensions:**

Length 2000 mm Width 835 mm 1250 mm Height

## **Description**

All AMV Timber Activity & Titness Trail equipment is made from sustainably sourced timber and available in two grades of high-quality timber with respective warranties of 10 or 15 years.

Steel feet available as optional extra

## MATERIAL FINISH

Sanded and Splinter Free Pressure Treated with TANALISED E 8000 wood preservative