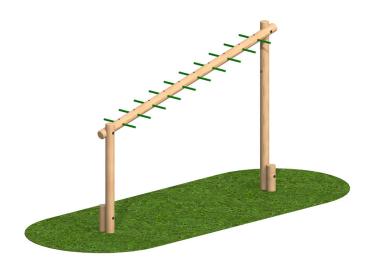

# **Sloping Monkey Bar Log**

Product Code AMVAE-FTW8

£1,347

Price stated is for product only.<br/>
Contact us for a delivery & installation quote based on your location.

#### **Dimensions:**

Length 4050 mm Width 720 mm 2850 mm Height

### **FREE FALL HEIGHT**

2850mm