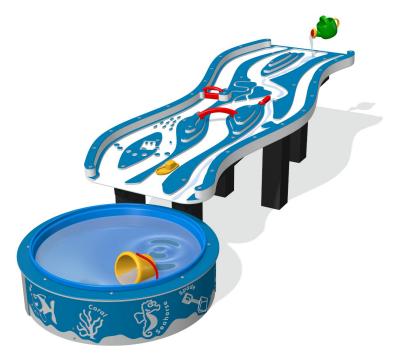

## Description

The River Run water game is a great new product that will give children hours of fun and activity playing with and learning about water and the way it flows in the playground or class room. The river bed is constructed with routed features and layered HDPE contours which mimic a mini Grand Canyon, along with a dam, bridge and gate built in to the structure to complete the play possibilities. The River Run bed is supplied fully assembled and comes complete with recycled plastic posts for installation, it also comes with a freestanding, themed Water Basin to contain the water, which can be installed with ground anchors if required. Toys and water are not included.