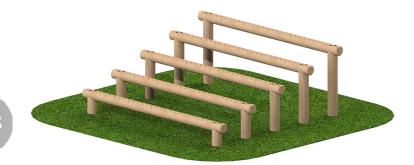

# **Run and Leap**

Product Code AMVAE-FTW7

£757

Price stated is for product only.<br>Contact us for a delivery & installation quote based on your location.

Dimensions:Length2125 mmWidth2400 mmHeight888 mm

## Description

All AMV Timber Activity & amp; Fitness Trail equipment is made from sustainably sourced timber and available in two grades of high-quality timber with respective warranties of 10 or 15 years.

#### SAFETY SURFACING

Safety surface area required 26m2 Safety Surface Area Dimensions 5125 x 5380mm

#### FREE FALL HEIGHT

888mm